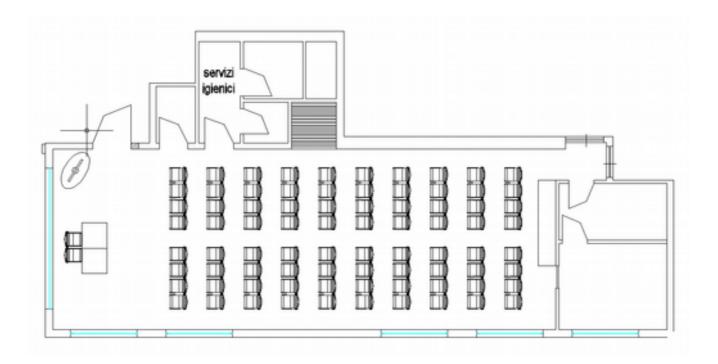

## Sala Aldobrandeschi

Length: 16.00 meters - Width: 6.00 meters

Height: minimum point 2.45 meters - maximum point 2.85 meters

Lighting: both natural and artificial. Totally blackable room.

Digital video projector, Cordless presenter device (with vibration alert, LCD display, Ambidextrous grip, Forward / Back buttons, Laser pointer, Cordless technology), flip chart, 2 table microphones, 2 wireless microphones. Sockets: 5 sockets along the hall and 4 behind the speakers table. Entrances: two 90 cm doors and a fully glazed 200 cm glass door that overlooks the attic terrace

Equipped with independent air conditioning and aspiration system. Other: adjacent to the roof garden usable for coffee breaks from April to October.

Set-up types: Stalls: maximum capacity 70 people

Horseshoe table: max 30 people

Speaker table: max 4 places + 1 with the addition of a podium