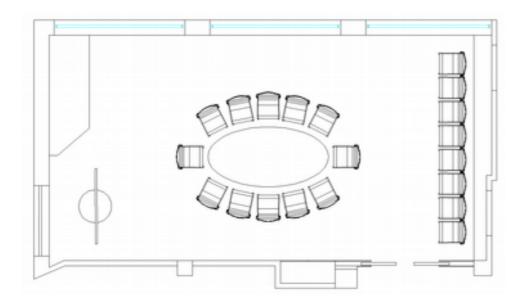

Set-up types: maximum capacity 30 places Round table Max 12 places Speaker table max 4 places