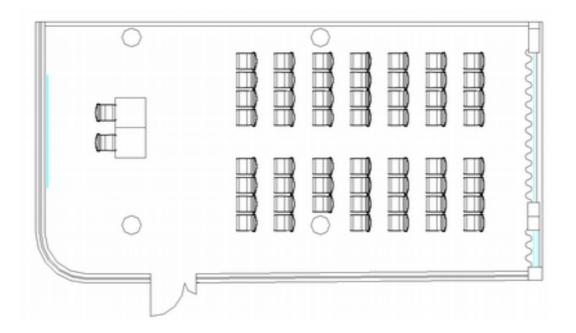

## Sala Tolomei

Length: 13.50 meters - Width: 7.00 meters

Height: minimum point 2.50 meters - maximum point 2.70 meters Lighting: both natural and artificial. Totally blackable room. Digital video projector, Cordless presenter device (with vibration alert, LCD display, Ambidextrous grip, Forward / Back buttons, Laser pointer, Cordless technology), flip chart, 2 table microphones, 2 wireless microphones.

Stalls: maximum capacity 70 people

Horseshoe table: max 25 people

Speaker table: max 5 places + 1 with the addition of a podium