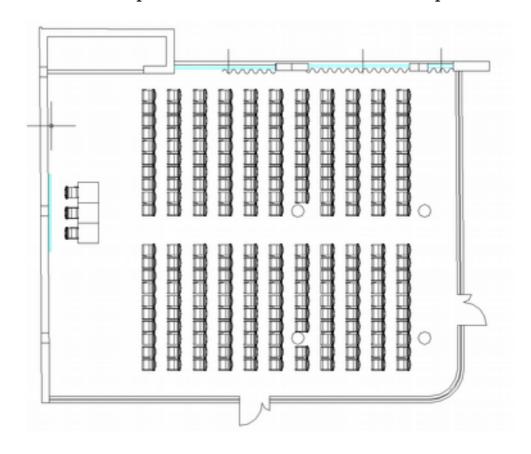

## Sala Lorena

Length: 14.50 meters - Width: 16.50 meters

Height: minimum point 2.50 meters - maximum point 2.70 meters

Lighting: both natural and artificial. Totally blackable room.

Digital video projector, Cordless presenter device (with vibration alert, LCD display, Ambidextrous grip, Forward / Back buttons, Laser pointer, Cordless technology), flip chart, 2 table microphones, 2 wireless microphones. Sockets: 5 sockets along the hall and 4 behind the speakers table. Entrances: a 160 cm door, a 120 cm door and a 200 door at the back of the Hotel

Set-up types: Stalls: maximum capacity 250 people

Horseshoe table: max 30 people

Speaker table: max 12 places + 1 with the addition of a podium